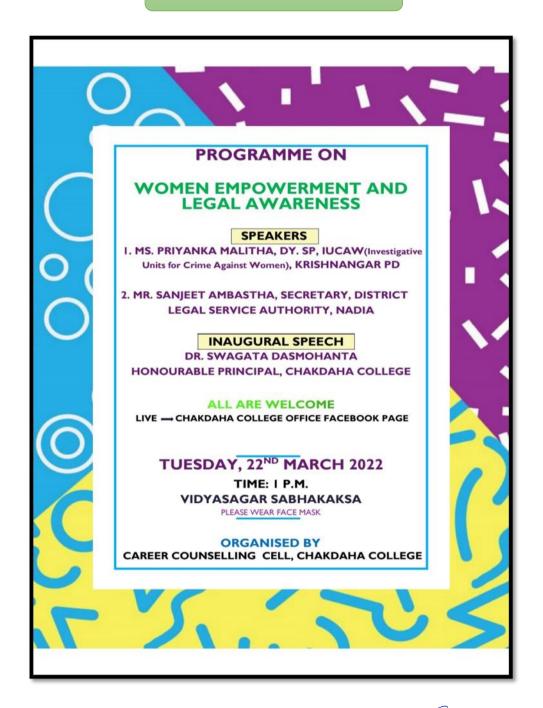

### Report Of Soft Skills Development During The Last Five Years (2018-2023)

**Programme on Women empowerment and legal Awareness** 

Date of the programme: 22.3.2022

**Organized by:** Career Counselling Cell, Chakdaha College.

Name and details of the resource persons: Ms. Priyanka Malitha, DY. SP, IUCAW (Investigative Units for Crime Against Women), Krishnanagar, PD and Mr. Sanjeeb Ambastha, Secretary, District Legal Service Authority, Nadia.

#### Flyer of the programme

h. **Principal** CHAKDAHA COLLEGE

HAKDAHA COLLEGE

P.O.- Chakdaha, Dist.- Nadia, Pin.- 741222 **Re-accredited B+ by NAAC ::: Affiliated to University of Kalyani** <u>Website: www.chakdahacollege.ac.in :::: E-mail: chakdahacollege1972@gmail.com</u>