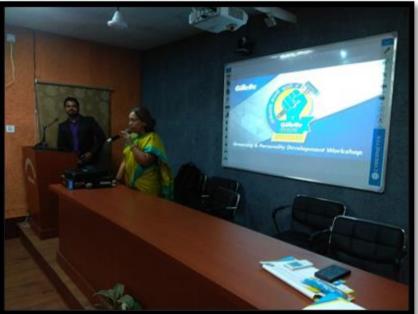

**Grooming and Personality Development Workshop** 

**Date of the workshop:** 20<sup>th</sup> November, 2019.

Organized by: Seminar Sub-Committee, Chakdaha College.

Name and details of the resource persons: Experts from Gillette.

Objective: The objective of the grooming and personality development workshop for the students is to enhance their personal and professional development by focusing on various aspects of their personality, appearance, and behaviour.

**Outcome:** The learning outcomes of the workshop include:

(a) Students learnt practical knowledge for personal hygiene and grooming enhancing their overall appearance and confidence.

(b) Students learnt effective verbal and nonverbal communication skills, including active listening, clarity in expressing ideas and using appropriate body language.

Photographs of the programme

h Principal CHAKDAHA COLLEGE

CHAKDAHA COLLEGE

h Principal CHAKDAHA COLLEGE