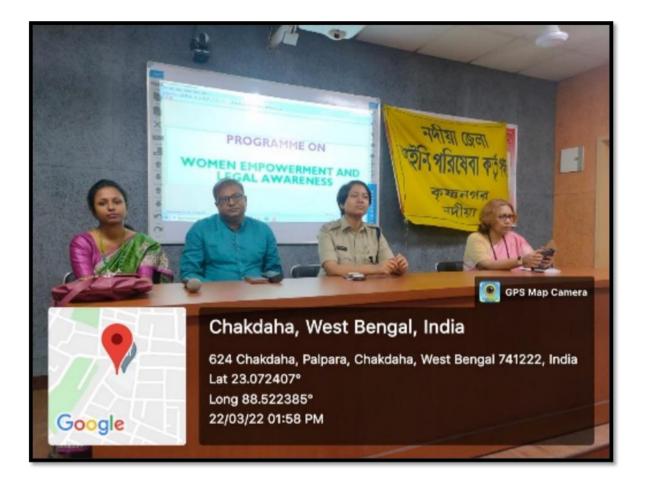

### Report Of Soft Skills Development During The Last Five Years (2018-2023)

**Programme on Women empowerment and legal Awareness** 

Date of the programme: 22.3.2022

**Organized by:** Career Counselling Cell, Chakdaha College.

Name and details of the resource persons: Ms. Priyanka Malitha, DY. SP, IUCAW (Investigative Units for Crime Against Women), Krishnanagar, PD and Mr. Sanjeeb Ambastha, Secretary, District Legal Service Authority, Nadia.

#### Photograph of the programme

HAKDAHA COLLEGE

P.O.- Chakdaha, Dist.- Nadia, Pin.- 741222 **Re-accredited B+ by NAAC ::: Affiliated to University of Kalyani** <u>Website: www.chakdahacollege.ac.in :::: E-mail: chakdahacollege1972@gmail.com</u>