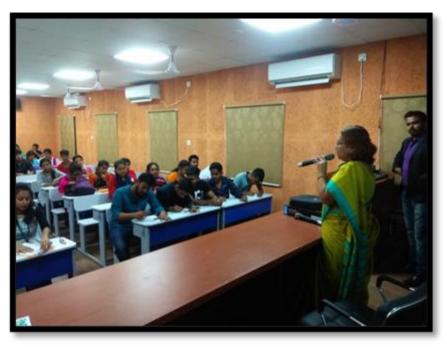

**Grooming and Personality Development Workshop** 

**Date of the workshop:** 20<sup>th</sup> November, 2019.

Organized by: Seminar Sub-Committee, Chakdaha College.

Name and details of the resource persons: Experts from Gillette.

Objective: The objective of the grooming and personality development workshop for the students is to enhance their personal and professional development by focusing on various aspects of their personality, appearance, and behaviour.

**Outcome:** The learning outcomes of the workshop include:

(a) Students learnt practical knowledge for personal hygiene and grooming enhancing their overall appearance and confidence.

(b) Students learnt effective verbal and nonverbal communication skills, including active listening, clarity in expressing ideas and using appropriate body language.

Photographs of the programme

h Principal CHAKDAHA COLLEGE

CHAKDAHA COLLEGE

h Principal CHAKDAHA COLLEGE