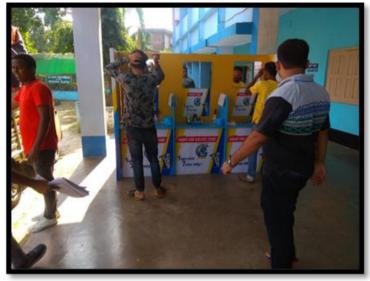

**Grooming and Personality Development Workshop** 

**Date of the workshop:** 20<sup>th</sup> November, 2019.

Organized by: Seminar Sub-Committee, Chakdaha College.

Name and details of the resource persons: Experts from Gillette.

Photographs of the programme

h Principal CHAKDAHA COLLEGE

CHAKDAHA COLLEGE

h Principal CHAKDAHA COLLEGE