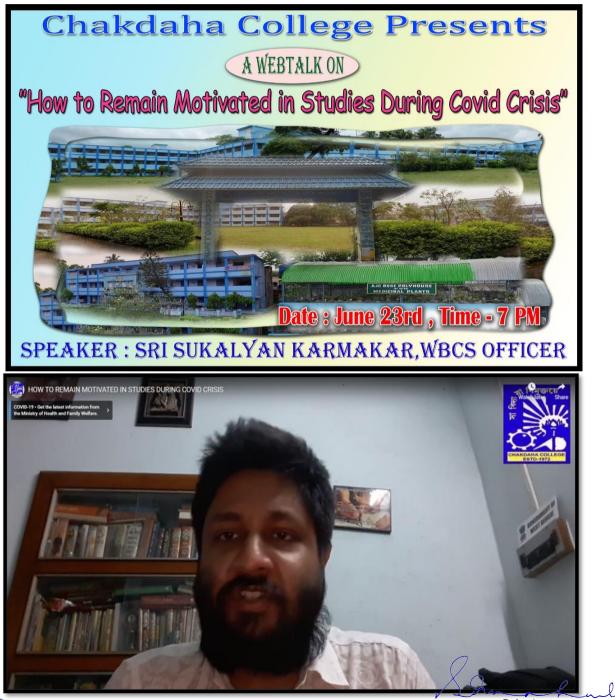

Web-talk on the tittle "How to remain motivated in studies during Covid crisis."

Date of the program: 23<sup>rd</sup> June, 2020

**Organized by:** Seminar Sub-committee, Chakdaha College.

**Resource Person:** Sri Sukalyan Karmakar, WBCS, Assistant Commercial Tax Officer, Govt. of WB.

**Objective of the program**: The objective of the program is to empower students with effective strategies, maintain motivation, overcome challenges, and achieve academic success in the midst of the ongoing COVID-19 pandemic.

#### Flyer and Photograph of the programme

HAKDAHA OLLEGE P.O.- Chakdaha, Dist.- Nadia, Pin.- 741222 Re-accredited B+ by NAAC ::: Affiliated to University of Kalvani Website: www.chakdahacollege.ac.in :::: E-mail: chakdahacollege1972@gmail.com