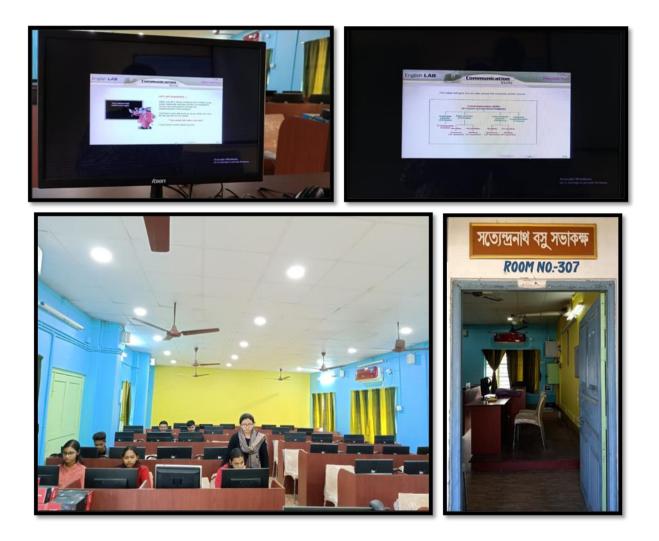

h Principal CHAKDAHA COLLEGE

Soft Skill Enhancement Initiatives through Language Lab Facilities

A Digital English Language Lab Software has been installed to facilitate learning and practicing English language for the students. Several Sessions have been conducted with the students to enhance speaking and writing skills in the English language.

It is hereby notified that a workshop for the use of the Language Lab facilities is organized on 17<sup>th</sup> March, 2020. All the students are hereby informed to attend the workshop.

Venue: Satyendranath Bose Seminar Hall Time: 2:00 PM