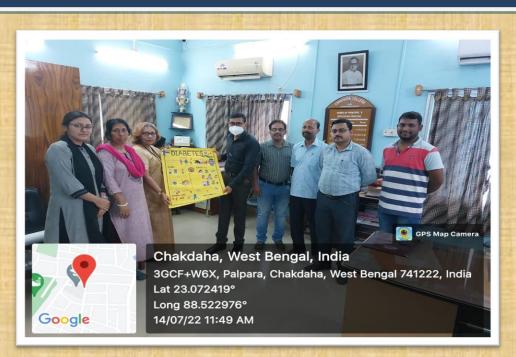

#### SUBMISSION OF THE INFORMATIVE POSTER ON DIABETES MELLITUS TO CHAKDAHA S.G HOSPITALS

#### SUBMISSION OF THE INFORMATIVE POSTER ON DIABETES MELLITUS TO CHAKDAHA S.G HOSPITALS

The Principal, Chakdah College Chakdah, Nadia West Bengal.

Sub: Receiving IEC materials (Informative Posters on Diabetes mellitus) as Gift from Chakdah College Souvenir Committee for Public Awareness in ongoing Health Programme on Diabetes Mellitus in Nadia District.