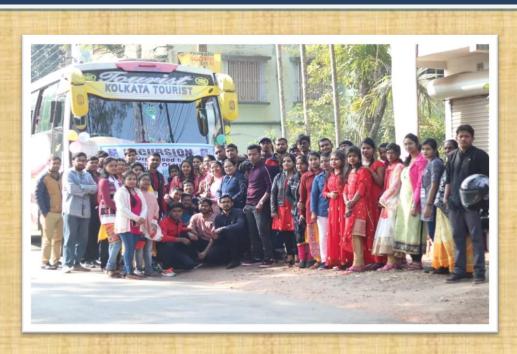

#### FIELD VISIT BY DEPARTMENT OF HISTORY TO CHANDRAKETUGARH

FIELD VISIT BY DEPARTMENT OF HISTORY TO INDIAN MUSEUM