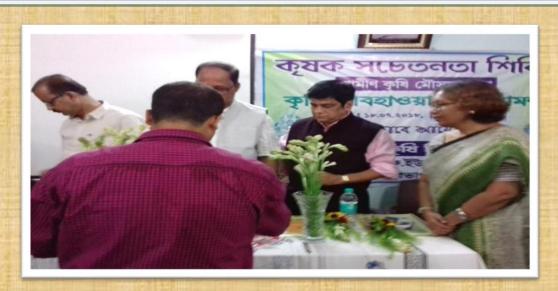

#### FARMERS' AWARENESS PROGRAMME ON 18.07.2018

DR. SANJIB BANDOPADHYAY, DY.DIRECTOR GENERAL OF METEOROLOGY, REGIONAL METEOROLOGICAL CENTRE, KOL. IN A SEMINAR ON SUGGESTIONS FOR AGRICULTURE BASED ON CLIMATE

SEMINAR ON SUGGESTIONS FOR AGRICULTURE BY THE METEOROLOGICAL DEPARTMENT BASED ON MONSOON CLIMATE