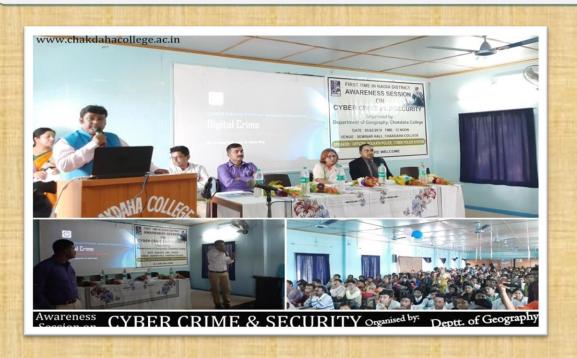

ellitus in Nadia District.

Madam,

In reference to the above cited subject you are hereby requested to do the needful.

With heartiest thanks and regards,

Date: 12.07.2022

(Dr Arup Das) AKDAHA S.G. HOSPITH On behalf of AKDAHA S.G. HOSPITH Chakdah S.G. Hospital For display of such IEC materials for public awareness as one of the initiatives taken by Dept. of AYUSH, Nadia. Govt. of W.B.

# DIABETES PREVENTION AND AWARENESS PROGRAMME ON 27.06.2022



PROGRAMME ON FOOD HABIT, CANCER AND RED RIBBON CAMP-2022



### MENTAL HEALTH: PROBLEMS & SOLUTIONS" ON 10.12.2019



#### **GLIMPSE OF LAB VISIT OF SECONDARY SCHOOL STUDENTS**



#### GLIMPSE OF LAB VISIT OF SECONDARY SCHOOL STUDENTS



#### **QUIZ COMPETITION FOR SCHOOL CHILDREN**



# CYBER CRIME SECURITY AWARENESS PROGRAMME ON 05.02.2019



#### CONSUMER AWARENESS PROGRAMME



## **BLOOD DONATION CAMP ON 22.11.2022**



# COVID-19 VACCINATION CAMP



## **COVID-19 VACCINATION CAMP**



#### **GB RESOLUTION REGARDING CREATION OF COMMUNITY DEVELOPMENT FUND**

|    | মিটিং রেজল্যুশন বহি                                                                                             |                                     |                    |                                       |  |  |
|----|-----------------------------------------------------------------------------------------------------------------|-------------------------------------|--------------------|---------------------------------------|--|--|
|    | MEETING RESOLUTION BOOK                                                                                         |