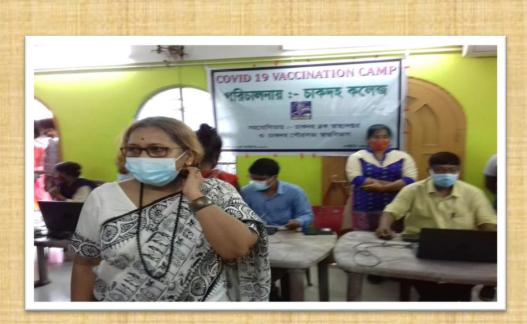

eedful.

With heartiest thanks and regards,

Date: 12.07.2022

(Dr Arup Das) AKDAHA S.G. HOSPITH On behalf of AKDAHA S.G. HOSPITH Chakdah S.G. Hospital For display of such IEC materials for public awareness as one of the initiatives taken by Dept. of AYUSH, Nadia. Govt. of W.B.

# DIABETES PREVENTION AND AWARENESS PROGRAMME ON 27.06.2022



PROGRAMME ON FOOD HABIT, CANCER AND RED RIBBON CAMP-2022



### MENTAL HEALTH: PROBLEMS & SOLUTIONS" ON 10.12.2019



#### **GLIMPSE OF LAB VISIT OF SECONDARY SCHOOL STUDENTS**



#### GLIMPSE OF LAB VISIT OF SECONDARY SCHOOL STUDENTS



#### **QUIZ COMPETITION FOR SCHOOL CHILDREN**



# CYBER CRIME SECURITY AWARENESS PROGRAMME ON 05.02.2019



#### CONSUMER AWARENESS PROGRAMME



## **BLOOD DONATION CAMP ON 22.11.2022**



# COVID-19 VACCINATION CAMP



## **COVID-19 VACCINATION CAMP**



#### **GB RESOLUTION REGARDING CREATION OF COMMUNITY DEVELOPMENT FUND**

|    | মিটিং রেজল্যুশন বহি                                                                                             |                                     |                    |                                       |  |  |
|----|-----------------------------------------------------------------------------------------------------------------|-------------------------------------|--------------------|---------------------------------------|--|--|
|    | MEETING RESOLUTION BOOK                                                                                         |                                     |                    |                                       |  |  |
|    | faff