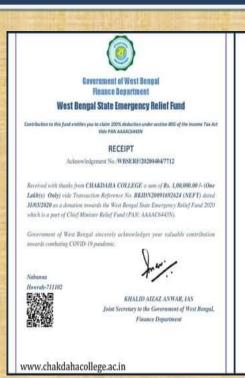

AR KANTI BAIDYA    | ASSISTANT PROFESSOR | 2000.00   |
| 118 | AYAN KANTI GHOSH      | SACT                | 900.00    |
| 119 | BANALATA BANERJEE     | NTS                 | 500.00    |
| 120 | PRABHANJAN CHATTERJEE | NTS                 | 500.00    |
| 121 | SUKUMAR CHAKRABORTY   | NTS                 | 800.00    |
| 122 | RAJ KUMAR EKKA        | NTS                 | 800.00    |
| 123 | DR. SAIKAT SARKAR     | ASSOCIATE PROFESSOR | 10000.00  |
| 124 | ABHIJIT MUKHOPADHYAY  | SACT                | 3000      |
|     |                       | Total               | 185203.00 |

### SUPPLY OF OXYGEN CYLINDERS TO THE GENERAL PUBLIC DURING COVID-19





### DONATION OF OXYGEN CYLINDERS TO CHAKDAHA STATE GENERAL HOSPITAL





#### CONTRIBUTION TOWARDS CHIEF MINISTER'S FUND DURING COVID PERIOD



খালিদ আইজাডা আনোয়ার, IAS



#### মহাশয় / মহাশয়া,

আজ বিশ্বে করোনা ভাইবাসে অনেক মানুষ আক্রান্ড। এই অসুথ যাতে আমাদের রাজ্যে মহামারীর আকার না নেয় সেজনা পশ্চিমবঙ্গ সরকার আপনাদের সকলের সহযোগিতায় প্রথম থেকেই বিভিন্ন পগক্ষেপ নিয়েছে।

এই অসুখের মোকাবিলায় গঠিত West Bengal State Emergency Relief Fund-এর ক্ষেত্রে যোভাবে আপনারা স্বত্যক্ষৃত ভাবে সাড়া দিয়েছেন সেজন্য রান্ড্যা সরকারের পক্ষ থেকে সবাইকে ন্ডানাই আন্তরিক অভিনন্দন।

আশা করি যে এই অসুখের বিরুদ্ধে ভরিযাতেও রাজ্য সরকারের সমস্ত রকম প্রচেষ্টায় আপনারা সহযোগিতা করনেন।

ধন্যবাদান্তে

**শ্বাৰ্ক্ত** খাগিদ আইজ্যজ আনোয়াৱ)

www.chakdahacollege.ac.in

#### DISTRIBUTION OF RELIEF FOOD TO THE 250 POOR AND DISTRESSED PEOPLE OF GANGAPRASADPUR KBM,



<u> শ্বোদ্য সাম্গী বিতবন শ্বিবি' আনোজক - NSS UNIT.CHAKDAHA COLLEG</u>

## OUR DREAMS