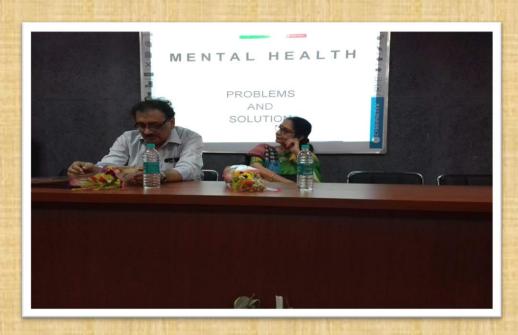

, Chakdah College Chakdah, Nadia West Bengal.

Sub: Receiving IEC materials (Informative Posters on Diabetes mellitus) as Gift from Chakdah College Souvenir Committee for Public Awareness in ongoing Health Programme on Diabetes Mellitus in Nadia District.

Madam,

In reference to the above cited subject you are hereby requested to do the needful.

With heartiest thanks and regards,

Date: 12.07.2022

(Dr Arup Das) AKDAHA S.G. HOSPITH On behalf of AKDAHA S.G. HOSPITH Chakdah S.G. Hospital For display of such IEC materials for public awareness as one of the initiatives taken by Dept. of AYUSH, Nadia. Govt. of W.B.

# DIABETES PREVENTION AND AWARENESS PROGRAMME ON 27.06.2022



PROGRAMME ON FOOD HABIT, CANCER AND RED RIBBON CAMP-2022



### MENTAL HEALTH: PROBLEMS & SOLUTIONS" ON 10.12.2019



#### **GLIMPSE OF LAB VISIT OF SECONDARY SCHOOL STUDENTS**



#### GLIMPSE OF LAB VISIT OF SECONDARY SCHOOL STUDENTS



#### **QUIZ COMPETITION FOR SCHOOL CHILDREN**



# CYBER CRIME SECURITY AWARENESS PROGRAMME ON 05.02.2019



#### CONSUMER AWARENESS PROGRAMME



## **BLOOD DONATION CAMP ON 22.11.2022**



# COVID-19 VACCINATION CAMP



## **COVID-19 VACCINATION CAMP**



#### **GB RESOLUTION REGARDING CREATION OF COMMUNITY DEVELOPMENT FUND**

|    | মিটিং রেজল্যুশন বহি                                                                                             |                                     |                    |                                       |  |  |
|----|-----------------------------------------------------------------------------------------------------------------|--