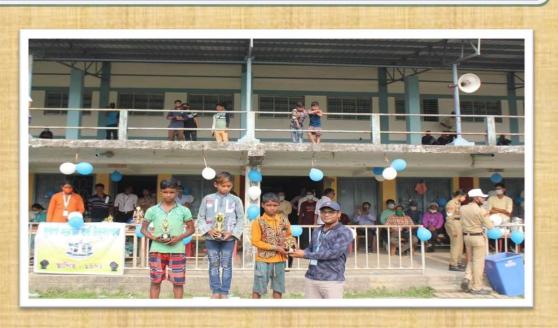

SUGGESTIONS FOR AGRICULTURE BY THE METEOROLOGICAL DEPARTMENT BASED ON MONSOON CLIMATE



#### FIELD VISIT BY DEPARTMENT OF HISTORY TO CHANDRAKETUGARH



FIELD VISIT BY DEPARTMENT OF HISTORY TO INDIAN MUSEUM



#### VISIT OF KOLKATA METROLOGICAL DEPARTMENT BY THE DEPARTMENT OF PHYSICS



#### GLIMPSE OF ACTIVITIES IN ADOPTED TRIBAL AREA (LODHA THAI) BY THE COLLEGE



#### CLOTHES DISTRIBUTION PROGRAM " MANUSH MANUSHER JONYO" FOR LODHA SOCIETY





#### CLOTHES DISTRIBUTION PROGRAM '' MANUSH MANUSHER JONYO'' FOR LODHA SOCIETY ON 24.09.21



LINK FOR THE PROGRAMME" MANUSH MANUSHER JONYO"

https://www.facebook.com/chakdahacollegeoffice/videos/474975087276856

#### **DISTRIBUTION OF WINTER CLOTHES**



#### SPORTS FOR THE WOMEN IN LODHA SOCIETY



#### SPORTS FOR THE CHILDREN IN LODHA SOCIETY



#### HEALTH CHECKUP FOR THE CHILDREN AND WOMEN OF LODHA SOCIETY





#### CONTRIBUTION OF RUPEES SEVENTY THOUSAND TO THE SARADA ASHRAM FOR COMMUNITY DEVELOPMENT

| 1 |