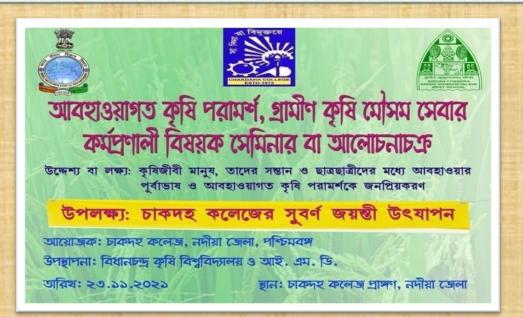

#### FARMERS' AWARENESS PROGRAMME ON 18.07.2018

DR. SANJIB BANDOPADHYAY, DY.DIRECTOR GENERAL OF METEOROLOGY, REGIONAL METEOROLOGICAL CENTRE, KOL. IN A SEMINAR ON SUGGESTIONS FOR AGRICULTURE BASED ON CLIMATE

SEMINAR ON SUGGESTIONS FOR AGRICULTURE BY THE METEOROLOGICAL DEPARTMENT BASED ON MONSOON CLIMATE