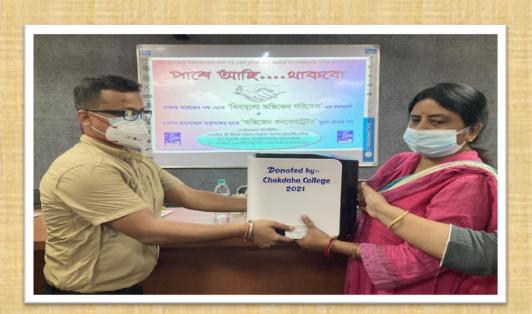

6 | MIHIR NATH            | SACT                | 800.00    |
| 117 | NIHAR KANTI BAIDYA    | ASSISTANT PROFESSOR | 2000.00   |
| 118 | AYAN KANTI GHOSH      | SACT                | 900.00    |
| 119 | BANALATA BANERJEE     | NTS                 | 500.00    |
| 120 | PRABHANJAN CHATTERJEE | NTS                 | 500.00    |
| 121 | SUKUMAR CHAKRABORTY   | NTS                 | 800.00    |
| 122 | RAJ KUMAR EKKA        | NTS                 | 800.00    |
| 123 | DR. SAIKAT SARKAR     | ASSOCIATE PROFESSOR | 10000.00  |
| 124 | ABHIJIT MUKHOPADHYAY  | SACT                | 3000      |
|     |                       | Total               | 185203.00 |

### SUPPLY OF OXYGEN CYLINDERS TO THE GENERAL PUBLIC DURING COVID-19





### DONATION OF OXYGEN CYLINDERS TO CHAKDAHA STATE GENERAL HOSPITAL





#### CONTRIBUTION TOWARDS CHIEF MINISTER'S FUND DURING COVID PERIOD



খালিদ আইজাডা আনোয়ার, IAS



#### মহাশয় / মহাশয়া,

আজ বিশ্বে করোনা ভাইবাসে অনেক মানুষ আক্রান্ড। এই অসুথ যাতে আমাদের রাজ্যে মহামারীর আকার না নেয় সেজনা পশ্চিমবঙ্গ সরকার আপনাদের সকলের সহযোগিতায় প্রথম থেকেই বিভিন্ন পগক্ষেপ নিয়েছে।

এই অসুখের মোকাবিলায় গঠিত West Bengal State Emergency Relief Fund-এর ক্ষেত্রে যোভাবে আপনারা স্বত্যক্ষৃত ভাবে সাড়া দিয়েছেন সেজন্য রান্ড্যা সরকারের পক্ষ থেকে সবাইকে ন্ডানাই আন্তরিক অভিনন্দন।

আশা করি যে এই অসুখের বিরুদ্ধে ভরিযাতেও রাজ্য সরকারের সমস্ত রকম প্রচেষ্টায় আপনারা সহযোগিতা করনেন।

ধন্যবাদান্তে

**শ্বাৰ্ক্ত** খাগিদ আইজ্যজ আনোয়াৱ)

www.chakdahacollege.ac.in

#### DISTRIBUTION OF RELIEF FOOD TO THE 250 POOR AND DISTRESSED PEOPLE OF GANGAPRASADPUR KBM,



<u> শ্বোদ্য সাম্গী বিতবন শ