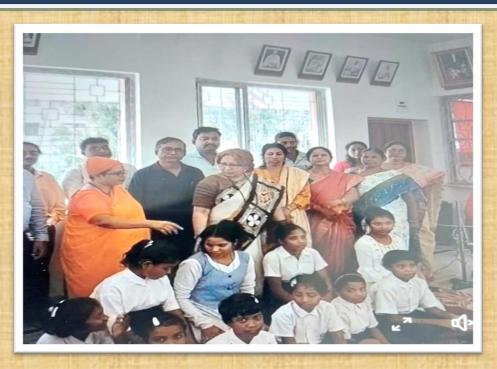

|            |

#### PRINCIPAL AND STAFF OF CHAKDAHA COLLEGE WITH THE CHILDREN OF SARADA ASHRAM



#### PRINCIPAL AND STAFF OF CHAKDAHA COLLEGE WITH THE CHILDREN OF SARADA ASHRAM



#### SUBMISSION OF THE INFORMATIVE POSTER ON DIABETES MELLITUS TO CHAKDAHA S.G HOSPITALS



#### SUBMISSION OF THE INFORMATIVE POSTER ON DIABETES MELLITUS TO CHAKDAHA S.G HOSPITALS

The Principal, Chakdah College Chakdah, Nadia West Bengal.

Sub: Receiving IEC materials (Informative Posters on Diabetes mellitus) as Gift from Chakdah College Souvenir Committee for Public Awareness in ongoing Health Programme on Diabetes Mellitus in Nadia District.

Madam,

In reference to the above cited subject you are hereby requested to do the needful.

With heartiest thanks and regards,

Date: 12.07.2022

(Dr Arup Das) AKDAHA S.G. HOSPITH On behalf of AKDAHA S.G. HOSPITH Chakdah S.G. Hospital For display of such IEC mat