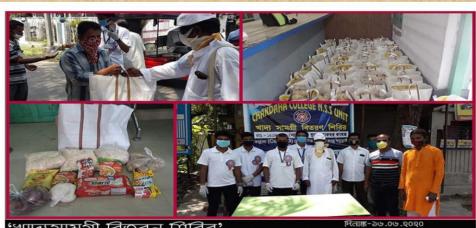

AHA STATE GENERAL HOSPITAL





#### CONTRIBUTION TOWARDS CHIEF MINISTER'S FUND DURING COVID PERIOD



খালিদ আইজাডা আনোয়ার, IAS



#### মহাশয় / মহাশয়া,

আজ বিশ্বে করোনা ভাইবাসে অনেক মানুষ আক্রান্ড। এই অসুথ যাতে আমাদের রাজ্যে মহামারীর আকার না নেয় সেজনা পশ্চিমবঙ্গ সরকার আপনাদের সকলের সহযোগিতায় প্রথম থেকেই বিভিন্ন পগক্ষেপ নিয়েছে।

এই অসুখের মোকাবিলায় গঠিত West Bengal State Emergency Relief Fund-এর ক্ষেত্রে যোভাবে আপনারা স্বত্যক্ষৃত ভাবে সাড়া দিয়েছেন সেজন্য রান্ড্যা সরকারের পক্ষ থেকে সবাইকে ন্ডানাই আন্তরিক অভিনন্দন।

আশা করি যে এই অসুখের বিরুদ্ধে ভরিযাতেও রাজ্য সরকারের সমস্ত রকম প্রচেষ্টায় আপনারা সহযোগিতা করনেন।

ধন্যবাদান্তে

**শ্বাৰ্ক্ত** খাগিদ আইজ্যজ আনোয়াৱ)

www.chakdahacollege.ac.in

#### DISTRIBUTION OF RELIEF FOOD TO THE 250 POOR AND DISTRESSED PEOPLE OF GANGAPRASADPUR KBM,



<u> শ্বোদ্য সাম্গী বিতবন শ্বিবি' আনোজক - NSS UNIT.CHAKDAHA COLLEG</u>

## OUR DREAMS