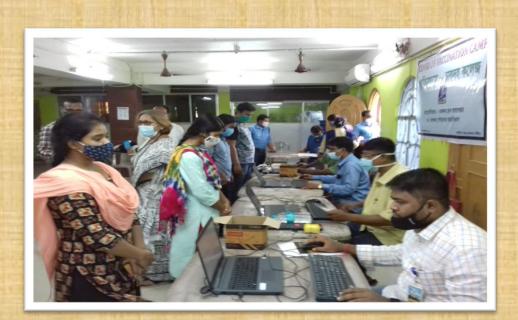

egards,

Date: 12.07.2022

(Dr Arup Das) AKDAHA S.G. HOSPITH On behalf of AKDAHA S.G. HOSPITH Chakdah S.G. Hospital For display of such IEC materials for public awareness as one of the initiatives taken by Dept. of AYUSH, Nadia. Govt. of W.B.

# DIABETES PREVENTION AND AWARENESS PROGRAMME ON 27.06.2022



PROGRAMME ON FOOD HABIT, CANCER AND RED RIBBON CAMP-2022



### MENTAL HEALTH: PROBLEMS & SOLUTIONS" ON 10.12.2019



#### **GLIMPSE OF LAB VISIT OF SECONDARY SCHOOL STUDENTS**



#### GLIMPSE OF LAB VISIT OF SECONDARY SCHOOL STUDENTS



#### **QUIZ COMPETITION FOR SCHOOL CHILDREN**



# CYBER CRIME SECURITY AWARENESS PROGRAMME ON 05.02.2019



#### CONSUMER AWARENESS PROGRAMME



## **BLOOD DONATION CAMP ON 22.11.2022**



# COVID-19 VACCINATION CAMP



## **COVID-19 VACCINATION CAMP**



#### **GB RESOLUTION REGARDING CREATION OF COMMUNITY DEVELOPMENT FUND**

|    | মিটিং রেজল্যুশন বহি                                                                                             |                                     |                    |                                       |  |  |
|----|-----------------------------------------------------------------------------------------------------------------|-------------------------------------|--------------------|---------------------------------------|--|--|
|    | MEETING RESOLUTION BOOK                                                                                         |                                     |                    |                                       |  |  |
|    | faffit at / Meeting No.